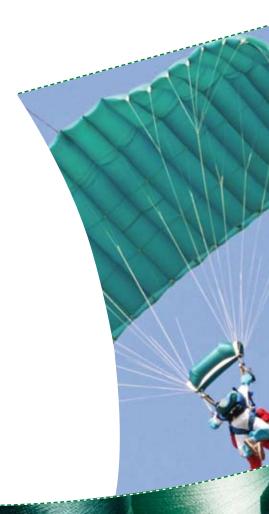

#### ONYX 40

For shoes, trekking and sport shoes, upholstery, parachutes, filters and technical articles. For closing and ornamental seams and for buttonholes on leather clothes.

#### ONYX 60/2

For shoes, sport shoes, upholstery, parachutes, filters and technical products, for closing seams on leather clothes and bags.