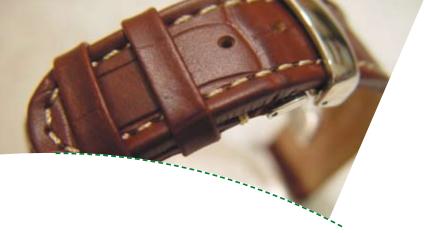

## **ONYX 80**

Thread for reliable seams for the inside of shoes and for technical products. For closing seams on leather clothes and bags.

tear proof, abrasion resistant, durable – a lot depends on this thread